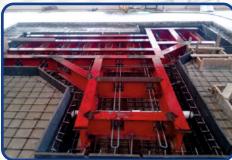

## (A) INDUSTRIAL WORK UNDERTAKEN

- 1) Industrial Civil, Plumbing, Waterproofing
- 2) STP, ETP Civil Work
- 3) DG, Transformer Foundation
- 4) Retaining Works (R.C.C / Stone Masonary)
- 5) New Shade Footing, Column, Plinth Work.
- 6) Trimix Flooring (Normal / Digital Leveling)
- 7) Machine Foundations.