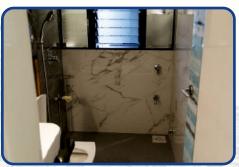

Renovations jobs in Residential and Industrial Sector.

Interiors: All types of Civil Interior Work for Flat Renovation and Plumbing jobs.

**Complete Bathroom Renovations.** 

# (B) RESIDENTIAL WORK UNDERTAKEN

- 1) Civil Interior Work
- 2) Flat Renovation
- 3) Building Renovation