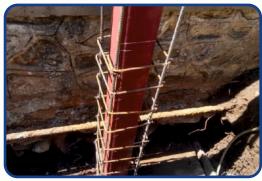

## (A) INDUSTRIAL WORK UNDERTAKEN

- 1) Industrial Civil, Plumbing, Waterproofing
- 2) STP, ETP Civil Work
- 3) DG, Transformer Foundation
- 4) Retaining Works (R.C.C / Stone Masonary)
- 5) New Shade Footing, Column, Plinth Work.
- 6) Trimix Flooring (Normal / Digital Leveling)
- 7) Machine Foundations.