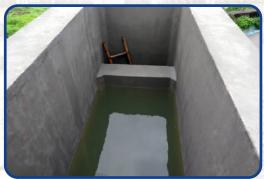

## (A) INDUSTRIAL WORK UNDERTAKEN

- 1) Industrial Civil, Plumbing, Waterproofing
- 2) STP, ETP Civil Work
- 3) DG, Transformer Foundation
- 4) Retaining Works (R.C.C / Stone Masonary)
- 5) New Shade Footing, Column, Plinth Work.
- 6) Trimix Flooring (Normal / Digital Leveling)
- 7) Machine Foundations.