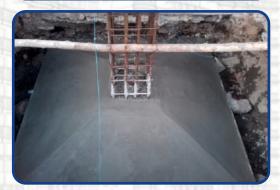

## (A) INDUSTRIAL WORK UNDERTAKEN

- 1) Industrial Civil, Plumbing, Waterproofing
- 2) STP, ETP Civil Work
- 3) DG, Transformer Foundation
- 4) Retaining Works (R.C.C / Stone Masonary)
- 5) New Shade Footing, Column, Plinth Work.
- 6) Trimix Flooring (Normal / Digital Leveling)
- 7) Machine Foundations.