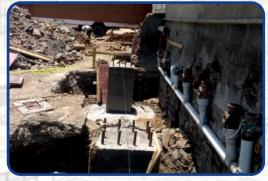

## (A) INDUSTRIAL WORK UNDERTAKEN

- 1) Industrial Civil, Plumbing, Waterproofing
- 2) STP, ETP Civil Work
- 3) DG, Transformer Foundation
- 4) Retaining Works (R.C.C / Stone Masonary)
- 5) New Shade Footing, Column, Plinth Work.
- 6) Trimix Flooring (Normal / Digital Leveling)
- 7) Machine Foundations.