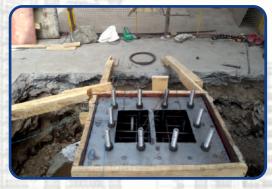

## (A) INDUSTRIAL WORK UNDERTAKEN

- 1) Industrial Civil, Plumbing, Waterproofing
- 2) STP, ETP Civil Work
- 3) DG, Transformer Foundation
- 4) Retaining Works (R.C.C / Stone Masonary)
- 5) New Shade Footing, Column, Plinth Work.
- 6) Trimix Flooring (Normal / Digital Leveling)
- 7) Machine Foundations.