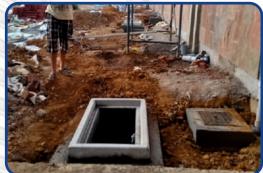

## (A) INDUSTRIAL WORK UNDERTAKEN

- 1) Industrial Civil, Plumbing, Waterproofing
- 2) STP, ETP Civil Work
- 3) DG, Transformer Foundation
- 4) Retaining Works (R.C.C / Stone Masonary)
- 5) New Shade Footing, Column, Plinth Work.
- 6) Trimix Flooring (Normal / Digital Leveling)
- 7) Machine Foundations.