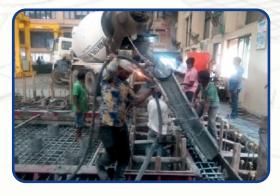

## (A) INDUSTRIAL WORK UNDERTAKEN

- 1) Industrial Civil, Plumbing, Waterproofing
- 2) STP, ETP Civil Work
- 3) DG, Transformer Foundation
- 4) Retaining Works (R.C.C / Stone Masonary)
- 5) New Shade Footing, Column, Plinth Work.
- 6) Trimix Flooring (Normal / Digital Leveling)
- 7) Machine Foundations.