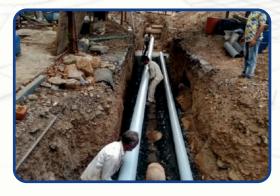

## (A) INDUSTRIAL WORK UNDERTAKEN

- 1) Industrial Civil, Plumbing, Waterproofing
- 2) STP, ETP Civil Work
- 3) DG, Transformer Foundation
- 4) Retaining Works (R.C.C / Stone Masonary)
- 5) New Shade Footing, Column, Plinth Work.
- 6) Trimix Flooring (Normal / Digital Leveling)
- 7) Machine Foundations.