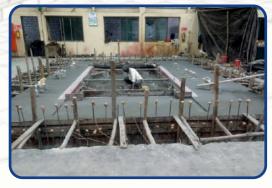

## (A) INDUSTRIAL WORK UNDERTAKEN

- 1) Industrial Civil, Plumbing, Waterproofing
- 2) STP, ETP Civil Work
- 3) DG, Transformer Foundation
- 4) Retaining Works (R.C.C / Stone Masonary)
- 5) New Shade Footing, Column, Plinth Work.
- 6) Trimix Flooring (Normal / Digital Leveling)
- 7) Machine Foundations.