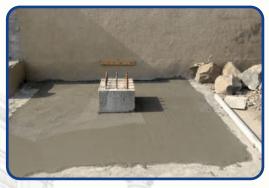

## (A) INDUSTRIAL WORK UNDERTAKEN

- 1) Industrial Civil, Plumbing, Waterproofing
- 2) STP, ETP Civil Work
- 3) DG, Transformer Foundation
- 4) Retaining Works (R.C.C / Stone Masonary)
- 5) New Shade Footing, Column, Plinth Work.
- 6) Trimix Flooring (Normal / Digital Leveling)
- 7) Machine Foundations.