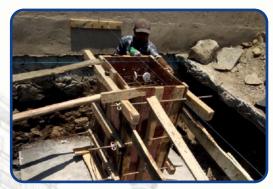

## (A) INDUSTRIAL WORK UNDERTAKEN

- 1) Industrial Civil, Plumbing, Waterproofing
- 2) STP, ETP Civil Work
- 3) DG, Transformer Foundation
- 4) Retaining Works (R.C.C / Stone Masonary)
- 5) New Shade Footing, Column, Plinth Work.
- 6) Trimix Flooring (Normal / Digital Leveling)
- 7) Machine Foundations.