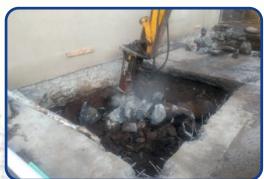

## (A) INDUSTRIAL WORK UNDERTAKEN

- 1) Industrial Civil, Plumbing, Waterproofing
- 2) STP, ETP Civil Work
- 3) DG, Transformer Foundation
- 4) Retaining Works (R.C.C / Stone Masonary)
- 5) New Shade Footing, Column, Plinth Work.
- 6) Trimix Flooring (Normal / Digital Leveling)
- 7) Machine Foundations.