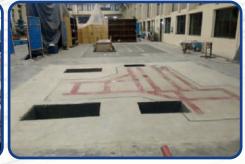

## (A) INDUSTRIAL WORK UNDERTAKEN

- 1) Industrial Civil, Plumbing, Waterproofing
- 2) STP, ETP Civil Work
- 3) DG, Transformer Foundation
- 4) Retaining Works (R.C.C / Stone Masonary)
- 5) New Shade Footing, Column, Plinth Work.
- 6) Trimix Flooring (Normal / Digital Leveling)
- 7) Machine Foundations.