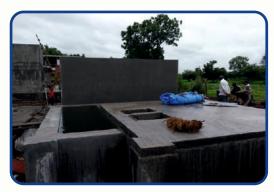

## (A) INDUSTRIAL WORK UNDERTAKEN

- 1) Industrial Civil, Plumbing, Waterproofing
- 2) STP, ETP Civil Work
- 3) DG, Transformer Foundation
- 4) Retaining Works (R.C.C / Stone Masonary)
- 5) New Shade Footing, Column, Plinth Work.
- 6) Trimix Flooring (Normal / Digital Leveling)
- 7) Machine Foundations.