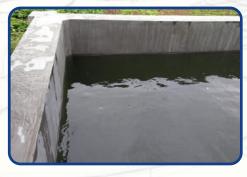

## (A) INDUSTRIAL WORK UNDERTAKEN

- 1) Industrial Civil, Plumbing, Waterproofing
- 2) STP, ETP Civil Work
- 3) DG, Transformer Foundation
- 4) Retaining Works (R.C.C / Stone Masonary)
- 5) New Shade Footing, Column, Plinth Work.
- 6) Trimix Flooring (Normal / Digital Leveling)
- 7) Machine Foundations.