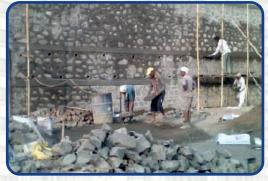

## (A) INDUSTRIAL WORK UNDERTAKEN

- 1) Industrial Civil, Plumbing, Waterproofing
- 2) STP, ETP Civil Work
- 3) DG, Transformer Foundation
- 4) Retaining Works (R.C.C / Stone Masonary)
- 5) New Shade Footing, Column, Plinth Work.
- 6) Trimix Flooring (Normal / Digital Leveling)
- 7) Machine Foundations.